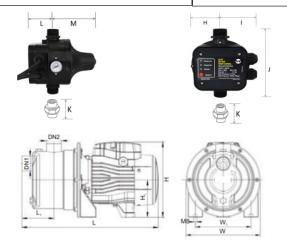

### Installation:

Maximum ambient temperature: 40oC Maximum operating pressure: 6 bar Pipe connections suction/discharge: 1"BSPF / 1"BSPM Dimensions: 420mm L x 460mm H x 230mm W

# Insulation class: F Net weight: 11 kg

Ingress protection: IP X4

Number taps: 5

| DN1 | DN2 | A (mm) | B (mm) | C (mm) | D (mm) | E (mm) | F (mm) |
|-----|-----|--------|--------|--------|--------|--------|--------|
| 1"  | 1"  | 376    | 200    | 214    | 88.5   | 140    | 107    |

| H (mm) | I (mm) | J (mm) | K (mm) | L (mm) | M (mm) |
|--------|--------|--------|--------|--------|--------|
| 64     | 81     | 177    | 70     | 62     | 116    |

The pump is a self-priming surface mounted pressure system pump supplied with plug and play leads (IEC type). The self-priming ability provides excellent suction capacity of up to 9m. Used especially for supplying water to domestic installations.