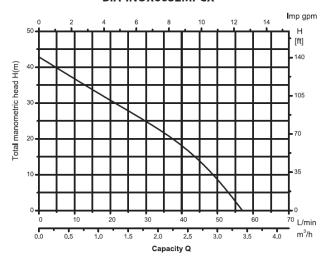

rician is not required during installation.
- Includes fully electronic pump controller for automatic pump starting, stopping and restart after power loss and water loss.
- Run dry protection to prevent pump damage
- Automatic electronic control has in-built check valve to prevent water backflow through the pump.
- Corrosion resistant pump body, diffuser and impeller to ensure pump durability
- High quality mechanical shaft seal and high quality bearings
- 240V single phase TEFC motor with in-built auto reset thermal overload to prevent the pump from overheating.

## **Applications**

Used especially for supplying water to domestic installations and applications where a suction lift is required.

## **Package Information**

- 11.5 ka
- L 420mm x W 230mm x H 460mm

## **BIA-INOX60S2MPCX**