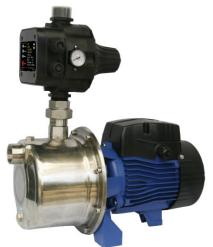

| H (mm) | I (mm) | J (mm) | K (mm) | L (mm) | M (mm) |
|--------|--------|--------|--------|--------|--------|
| 64     | 81     | 177    | 70     | 62     | 116    |

The pump is a self-priming surface mounted pressure system pump supplied with plug and play leads (IEC type). The self-priming ability provides excellent suction capacity of up to 9m. Used especially for supplying water to domestic installations.

### The pump is characterised by:

- Automatic electronic pump control fitted and wired with plug and play leads so a licensed electrician is not required during installation.
- Includes fully electronic pump controller for automatic pump starting, stopping and restart after power loss and water loss.
- Run dry protection to prevent pump damage
- Automatic electronic control has in-built check valve to prevent water backflow through the pump.
- Corrosion resistant pump body, diffuser and impeller to ensure pump durability
- High quality mechanical shaft seal and high quality bearings
- 240V single phase TEFC motor with in-built auto reset thermal overload to prevent the pump from overheating.