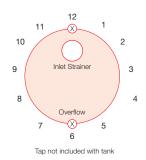

| Standard fit out details: |                                      |
|---------------------------|--------------------------------------|
| Inlet:                    | @ 12 o'clock – 400mm inlet strainer  |
| Overflow:                 | @ 6 o'clock - 90mm overflow          |
| Outlet:                   | @ 12 o'clock - 25mm brass outlet and |
|                           | gate valve                           |

- When no fit out is nominated standard fit out will be supplied
- Bucket tap not included with tank

## Other fit out options:

- Inlet is always at 12 o'clock
- The overflow and outlet can be placed in any position on the tank
- Made in any standard COLORBOND® roofing colours