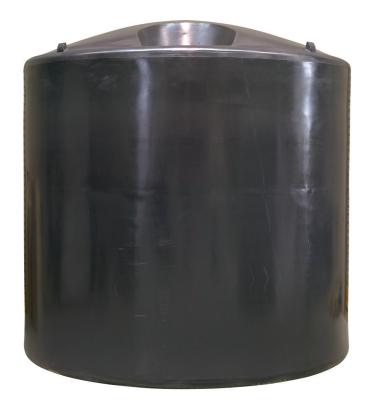

## 10000 Litre Round

Code: **NT10000XX** (Zone 1) **10000 Litre Round** – 2200 gallons

| Dimensions:      |        |
|------------------|--------|
| Width/Diameter:  | 2700mm |
| Inlet Height:    | 2100mm |
| Total Height:    | 2350mm |
| Weight (approx.) | 220kg  |